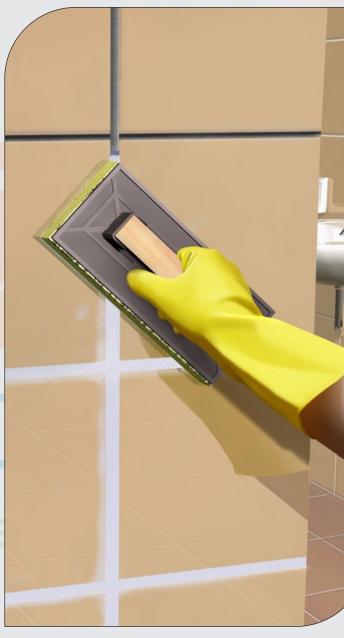

### CHOOSETHE BEST FOR THE BETTER RESULT

1 KG BOX PACKAGING

Ready to use and any onsite mixing with water is required Can Be Use For Both Interior & External Application Can be used for filling up to 5 mm grout width Availability of various colors it gives non shink, water and UV resistant grouting results.