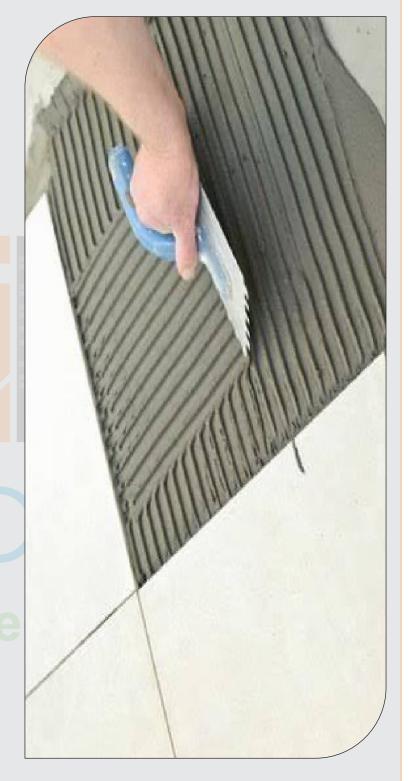

## HOW TO APPLY

Clean the surface with sand paper/ putty blade & then dampen the surface.

After 10mins, Re-mix again for 2mins.

With the help of notched 6mm trowel remove excess material i l i th

TECHNICAL INFORMA TION

Mix Tile Adhesive & water to obtain lump free paste. (Recommended mix 25-30% water)

Apply first coat with putty blade.

Fix the tiles in place & tap gently with wooden hammer. Gently remove excess mixture f th til