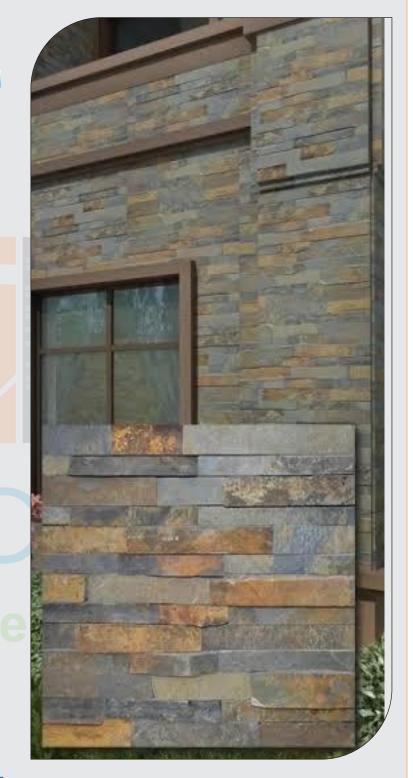

## Highlights

- 🔸 No Need For Hacking
- < Highly Water Resistant
- Excellent Adhesion To Base Plaster/Concrete Surface
- < Can Be Used On New As Well As Old Wall And Floor