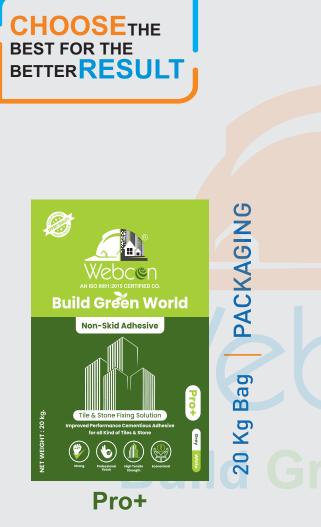

Tiles Adhesive

## Highlights

- 🔸 No Need For Hacking
- < Highly Water Resistant
- Excellent Adhesion To Base Plaster/Concrete Surface
- < Can Be Used On New As Well As Old Wall And Floor