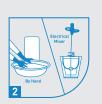

### HOW TO APPLY

Clean the surface with sand paper/ putty blade & then dampen the surface.

Mix Tile Adhesive & water to obtain lump free paste. (Recommended mix 25-30% water)

After 10mins, Re-mix again for 2mins.