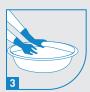

### HOW TO APPLY

Clean the surface with sand paper/ putty blade & then dampen the surface.

Mix Tile Adhesive & water to obtain lump free paste. (Recommended mix 25-30% water)

After 10mins, Re-mix again for 2mins.