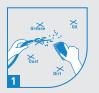

### **HOW TO APPLY**

Clean the surface with sand paper/ putty blade & then dampen the surface.

Mix Tile Adhesive & water to obtain lump free paste. (Recommended mix 25-30% water)

After 10mins, Re-mix again for 2mins.