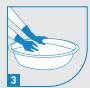

### **HOW TO APPLY**

Clean the surface with sand paper/ putty blade & then dampen the surface.

Mix Tile Adhesive & water to obtain lump free paste. (Recommended mix 25-30% water)

After 10mins, Re-mix again for 2mins.