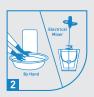

### **HOW TO APPLY**

Clean the surface with sand paper/ putty blade & then dampen the surface.

Mix Tile Adhesive & water to obtain lump free paste. (Recommended mix 25-30% water)

After 10mins, Re-mix again for 2mins.