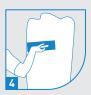

Apply first coat with putty blade.

With the help of notched 6mm trowel remove excess material prior placing the tiles.

Fix the tiles in place & tap gently with wooden hammer. Gently remove excess mixture from the tiles.